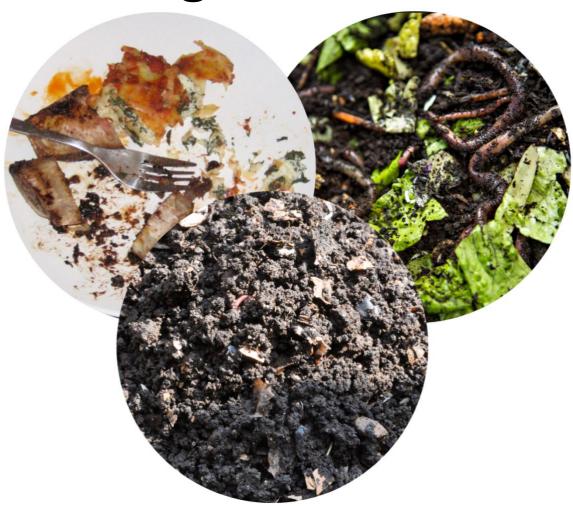

## Day 3: Soil Sample

| F | r | o | c | e | d | u | r | e | • |
|---|---|---|---|---|---|---|---|---|---|
|   |   |   |   |   |   |   |   |   |   |

- Place 2 cups of soil in the middle of the newspaper then spread it out so all can see it.
- Use toothpicks/coffee stirrers to move the soil around and separate its components.
- Record observations below. You may also include sketches.

|            | Describe what we are a matical and calculation biotic (biotics) and biotic (confining)                    |
|------------|-----------------------------------------------------------------------------------------------------------|
| <b>(1)</b> | Describe what you see or notice, e.g., color, texture, biotic (living) or abiotic (nonliving) components: |
|            |                                                                                                           |
|            |                                                                                                           |
|            |                                                                                                           |
| <b>@</b>   | What do you think may be in the soil sample that we can't see?                                            |
|            |                                                                                                           |
|            |                                                                                                           |
| <b>?</b>   | What does this make you wonder about, or what questions do you have about soil?                           |
|            |                                                                                                           |
| S          |                                                                                                           |
| 0          |                                                                                                           |
| I          |                                                                                                           |
| L          |                                                                                                           |