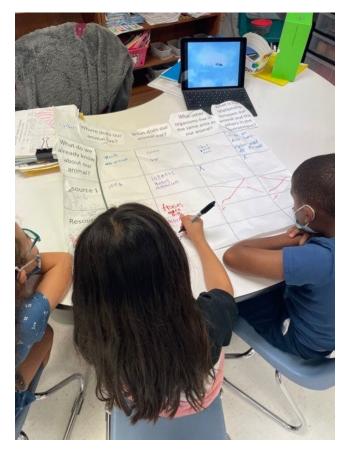

## Inquiry Chart Model

The teacher will use this model to create a larger Inquiry Chart on chart paper, one per team. Please allow enough space for writing.

| Organism name:<br>Team members: | Where do they<br>live? | What do<br>they eat? | What other<br>organisms live in<br>the place? | What is the relationship<br>between our organisms<br>and others in the<br>environment? | Other interesting facts |
|---------------------------------|------------------------|----------------------|-----------------------------------------------|----------------------------------------------------------------------------------------|-------------------------|
| What we know:                   |                        |                      |                                               |                                                                                        |                         |
| Resource 1                      |                        |                      |                                               |                                                                                        |                         |
| Resource 2                      |                        |                      |                                               |                                                                                        |                         |
| Resource 3                      |                        |                      |                                               |                                                                                        |                         |
| Resource 4                      |                        |                      |                                               |                                                                                        |                         |
| Resource 5                      |                        |                      |                                               |                                                                                        |                         |

## Example of Team Inquiry chart